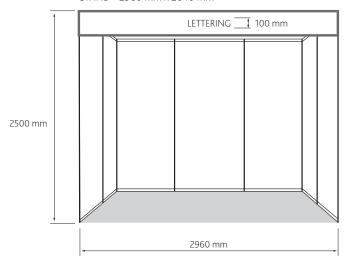

ded) during event.                                        | 500        |
| Coffee Break      | Publicised by conference organisers during opening address. Includes display of company banner / other material (company provided) during event.                                        | 250        |
| Lunch             | Publicised by conference organisers during opening address. Includes display of company banner / other material (company provided) during event.                                        | 500        |
| Music on Event    | Publicised by conference organisers during opening address. Includes display of company banner / other material (company provided) during event. Publicised on the event program.       | 500        |

## **TECHNICAL EXHIBITION PLAN**



STAND - 2960 mm x 2040 mm



## **TECHNICAL EXHIBITION PLAN**

## **LNEC CAMPUS**

LNEC's *campus* is located in central Lisbon, covering an area of about 22 hectares. Diamond sponsors may perform live demos of their equipment on the *campus* (near the buildings, in the gardens, inside pavilions).