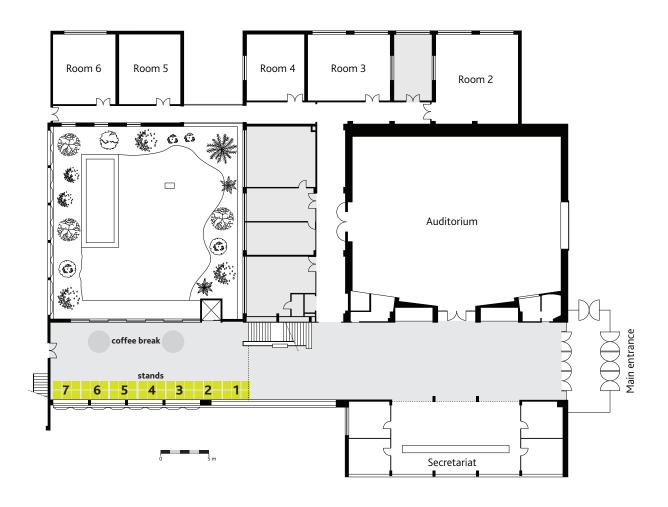

## **TECHNICAL EXHIBITION PLAN**

STAND - 2960 mm x 2040 mm

## **TECHNICAL EXHIBITION PLAN**